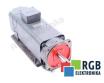

## Repair 1PH6107-1NF47-2AN0 SIEMENS

We will repair every SIEMENS device. If you cannot find the device that interests you, please contact us. We collect the devices **free of charge** via a courier or in person, thanks to which we are able to carry out the repair within several hours. We will diagnose your equipment **for free**, and if you do not decide on our service, you will not incur any costs. We offer **24 months warranty** for all completed repairs. We are available 24/7, also at weekends and on holidays. **Call us 24/7:** <u>+48 71 750 09 77</u> and receive immediate help.

## SPECIFICATIONS

| MANUFACTURER | SIEMENS            |
|--------------|--------------------|
| MODEL        | 1PH6107-1NF47-2AN0 |
| CATEGORY     | AC and DC motors   |
| WEIGHT       | 76.0 kg            |