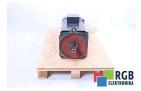

## Repair 1PH6167-4CF06-Z Z:K05 K09 K31 K84 SIEMENS

We will repair every SIEMENS device. If you cannot find the device that interests you, please contact us. We collect the devices free of charge via a courier or in person, thanks to which we are able to carry out the repair within several hours. We will diagnose your equipment for free, and if you do not decide on our service, you will not incur any costs. We offer 24 months warranty for all completed repairs. We are available 24/7, also at weekends and on holidays. Call us 24/7: +48 71 750 09 77 and receive immediate help.

## SPECIFICATIONS

| MANUFACTURER | SIEMENS                           |
|--------------|-----------------------------------|
| MODEL        | 1PH6167-4CF06-Z Z:K05 K09 K31 K84 |
| CATEGORY     | AC and DC motors                  |
| WEIGHT       | 100.0 kg                          |