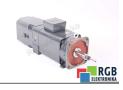

## Repair 1PH6103-4ZZ49-Z Z: K49 L37 M1H N02 SIEMENS

We will repair every SIEMENS device. If you cannot find the device that interests you, please contact us. We collect the devices **free of charge** via a courier or in person, thanks to which we are able to carry out the repair within several hours. We will diagnose your equipment **for free**, and if you do not decide on our service, you will not incur any costs. We offer **24 months warranty** for all completed repairs. We are available 24/7, also at weekends and on holidays. **Call us 24/7:** <u>+48 71 750 09 77</u> and receive immediate help.

## SPECIFICATIONS

| MANUFACTURER | SIEMENS                            |
|--------------|------------------------------------|
| MODEL        | 1PH6103-4ZZ49-Z Z: K49 L37 M1H N02 |
| CATEGORY     | AC and DC motors                   |
| WEIGHT       | 59.0 kg                            |