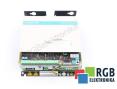

## Repair 6RA2313-6DV61-0 SIEMENS

We will repair every SIEMENS device. If you cannot find the device that interests you, please contact us. We collect the devices **free of charge** via a courier or in person, thanks to which we are able to carry out the repair within several hours. We will diagnose your equipment **for free**, and if you do not decide on our service, you will not incur any costs. We offer **24 months warranty** for all completed repairs. We are available 24/7, also at weekends and on holidays. **Call us 24/7:** <u>+48 71 750 09 77</u> and receive immediate help.

## SPECIFICATIONS

| MODEL 6RA2313-6DV61-0   CATEGORY Servoamplifiers and inverters   SERIES SIMOREG   WEIGHT 5.0 kg | MANUFACTURER | SIEMENS                       |
|-------------------------------------------------------------------------------------------------|--------------|-------------------------------|
| SERIES SIMOREG                                                                                  | MODEL        | 6RA2313-6DV61-0               |
|                                                                                                 | CATEGORY     | Servoamplifiers and inverters |
| WEIGHT 5.0 kg                                                                                   | SERIES       | SIMOREG                       |
|                                                                                                 | WEIGHT       | 5.0 kg                        |