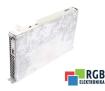

## Repair 6SN1130-1AA11-0BA0 SIEMENS

We will repair every SIEMENS device. If you cannot find the device that interests you, please contact us. We collect the devices **free of charge** via a courier or in person, thanks to which we are able to carry out the repair within several hours. We will diagnose your equipment **for free**, and if you do not decide on our service, you will not incur any costs. We offer **24 months warranty** for all completed repairs. We are available 24/7, also at weekends and on holidays. **Call us 24/7:** <u>+48 71 750 09 77</u> and receive immediate help.

## SPECIFICATIONS

| MODEL6SN1130-1AA11-0BA0CATEGORYServoamplifiers and invertersSERIESSIMODRIVE 611-A | MANUFACTURER | SIEMENS                       |
|-----------------------------------------------------------------------------------|--------------|-------------------------------|
| ·                                                                                 | MODEL        | 6SN1130-1AA11-0BA0            |
| SERIES SIMODRIVE 611-A                                                            | CATEGORY     | Servoamplifiers and inverters |
|                                                                                   | SERIES       | SIMODRIVE 611-A               |
| WEIGHT 6.0 kg                                                                     | WEIGHT       | 6.0 kg                        |