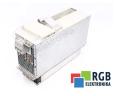

## Repair 6SN1124-1AA00-0LA1 SIEMENS

We will repair every SIEMENS device. If you cannot find the device that interests you, please contact us. We collect the devices **free of charge** via a courier or in person, thanks to which we are able to carry out the repair within several hours. We will diagnose your equipment **for free**, and if you do not decide on our service, you will not incur any costs. We offer **24 months warranty** for all completed repairs. We are available 24/7, also at weekends and on holidays. **Call us 24/7:** <u>+48 71 750 09 77</u> and receive immediate help.

## SPECIFICATIONS

| MANUFACTURER | SIEMENS                       |
|--------------|-------------------------------|
| MODEL        | 6SN1124-1AA00-0LA1            |
| CATEGORY     | Servoamplifiers and inverters |
| SERIES       | SIMODRIVE                     |
| WEIGHT       | 16.0 kg                       |
|              |                               |