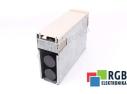

## Repair 6SC6901-1AA00-Z SIEMENS

We will repair every SIEMENS device. If you cannot find the device that interests you, please contact us. We collect the devices **free of charge** via a courier or in person, thanks to which we are able to carry out the repair within several hours. We will diagnose your equipment **for free**, and if you do not decide on our service, you will not incur any costs. We offer **24 months warranty** for all completed repairs. We are available 24/7, also at weekends and on holidays. **Call us 24/7:** <u>+48 71 750 09 77</u> and receive immediate help.

## SPECIFICATIONS

| MANUFACTURER | SIEMENS                       |
|--------------|-------------------------------|
| MODEL        | 6SC6901-1AA00-Z               |
| CATEGORY     | Servoamplifiers and inverters |
| SERIES       | SIMODRIVE                     |
| WEIGHT       | 14.0 kg                       |