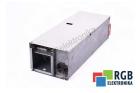

## Repair 6SC6512-4AA02 SIEMENS

We will repair every SIEMENS device. If you cannot find the device that interests you, please contact us. We collect the devices **free of charge** via a courier or in person, thanks to which we are able to carry out the repair within several hours. We will diagnose your equipment **for free**, and if you do not decide on our service, you will not incur any costs. We offer **24 months warranty** for all completed repairs. We are available 24/7, also at weekends and on holidays. **Call us 24/7:** <u>+48 71 750 09 77</u> and receive immediate help.

## SPECIFICATIONS

| MODEL6SC6512-4AA02CATEGORYServoamplifiers and invertersSERIESSimodriveWEIGHT100.0 kg | MANUFACTURER | SIEMENS                       |
|--------------------------------------------------------------------------------------|--------------|-------------------------------|
| SERIES Simodrive                                                                     | MODEL        | 6SC6512-4AA02                 |
|                                                                                      | CATEGORY     | Servoamplifiers and inverters |
| <b>WEIGHT</b> 100.0 kg                                                               | SERIES       | Simodrive                     |
|                                                                                      | WEIGHT       | 100.0 kg                      |