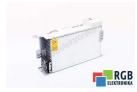

## Repair 6SE7021-0TP50-Z SIEMENS

We will repair every SIEMENS device. If you cannot find the device that interests you, please contact us. We collect the devices **free of charge** via a courier or in person, thanks to which we are able to carry out the repair within several hours. We will diagnose your equipment **for free**, and if you do not decide on our service, you will not incur any costs. We offer **24 months warranty** for all completed repairs. We are available 24/7, also at weekends and on holidays. **Call us 24/7:** <u>+48 71 750 09 77</u> and receive immediate help.

## SPECIFICATIONS

| MANUFACTURER | SIEMENS                       |
|--------------|-------------------------------|
| MODEL        | 6SE7021-0TP50-Z               |
| CATEGORY     | Servoamplifiers and inverters |
| DIMENSIONS   | 9.0 cm x 9.0 cm x 42.5 cm     |
| WEIGHT       | 4.0 kg                        |