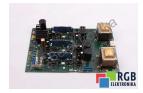

## Repair C98043-A1236-L22-10 SIEMENS

We will repair every SIEMENS device. If you cannot find the device that interests you, please contact us. We collect the devices free of charge via a courier or in person, thanks to which we are able to carry out the repair within several hours. We will diagnose your equipment for free, and if you do not decide on our service, you will not incur any costs. We offer 24 months warranty for all completed repairs. We are available 24/7, also at weekends and on holidays. Call us 24/7: +48 71 750 09 77 and receive immediate help.

## SPECIFICATIONS

| MANUFACTURER | SIEMENS             |
|--------------|---------------------|
| MODEL        | C98043-A1236-L22-10 |
| CATEGORY     | PLC Systems         |
| WEIGHT       | 3.0 kg              |