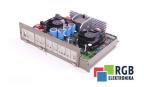

## **SPECIFICATIONS**

MANUFACTURER SIEMENS

MODEL 6ES5955-3LF12 CATEGORY PLC Systems **SERIES** SIMATIC S5

**DIMENSIONS** 31.0 cm x 31.0 cm x 44.0 cm

WEIGHT 5.0 kg

OTHER NAMES 6ES59553LF12 | 6ES5955 3LF12 | 6ES5955-