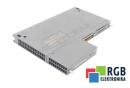

## Repair 6ES7461-0AA01-0AA0 SIEMENS

We will repair every SIEMENS device. If you cannot find the device that interests you, please contact us. We collect the devices **free of charge** via a courier or in person, thanks to which we are able to carry out the repair within several hours. We will diagnose your equipment **for free**, and if you do not decide on our service, you will not incur any costs. We offer **24 months warranty** for all completed repairs. We are available 24/7, also at weekends and on holidays. **Call us 24/7:** <u>+48 71 750 09 77</u> and receive immediate help.

## SPECIFICATIONS

| MANUFACTURER | SIEMENS            |
|--------------|--------------------|
| MODEL        | 6ES7461-0AA01-0AA0 |
| CATEGORY     | PLC Systems        |
| SERIES       | SIMATIC S7-400     |
| WEIGHT       | 1.0 kg             |