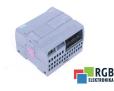

## Repair 6ES7214-1AE30-0XB0 SIEMENS

We will repair every SIEMENS device. If you cannot find the device that interests you, please contact us. We collect the devices **free of charge** via a courier or in person, thanks to which we are able to carry out the repair within several hours. We will diagnose your equipment **for free**, and if you do not decide on our service, you will not incur any costs. We offer **24 months warranty** for all completed repairs. We are available 24/7, also at weekends and on holidays. **Call us 24/7:** <u>+48 71 750 09 77</u> and receive immediate help.

## SPECIFICATIONS

| MANUFACTURER | SIEMENS            |
|--------------|--------------------|
| MODEL        | 6ES7214-1AE30-0XB0 |
| CATEGORY     | PLC Systems        |
| SERIES       | SIMATIC S7-1200    |
| WEIGHT       | 1.0 kg             |