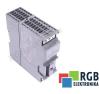

## Repair 6ES7315-2AH14-0AB0 SIEMENS

We will repair every SIEMENS device. If you cannot find the device that interests you, please contact us. We collect the devices **free of charge** via a courier or in person, thanks to which we are able to carry out the repair within several hours. We will diagnose your equipment **for free**, and if you do not decide on our service, you will not incur any costs. We offer **24 months warranty** for all completed repairs. We are available 24/7, also at weekends and on holidays. **Call us 24/7:** <u>+48 71 750 09 77</u> and receive immediate help.

## SPECIFICATIONS

| MANUFACTURER | SIEMENS            |
|--------------|--------------------|
| MODEL        | 6ES7315-2AH14-0AB0 |
| CATEGORY     | PLC Systems        |
| SERIES       | SIMATIC S7-300     |
| WEIGHT       | 1.0 kg             |