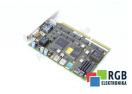

## Repair C79458-L2363-A1 SIEMENS

We will repair every SIEMENS device. If you cannot find the device that interests you, please contact us. We collect the devices **free of charge** via a courier or in person, thanks to which we are able to carry out the repair within several hours. We will diagnose your equipment **for free**, and if you do not decide on our service, you will not incur any costs. We offer **24 months warranty** for all completed repairs. We are available 24/7, also at weekends and on holidays. **Call us 24/7:** <u>+48 71 750 09 77</u> and receive immediate help.

## SPECIFICATIONS

| MANUFACTURER | SIEMENS         |
|--------------|-----------------|
| MODEL        | C79458-L2363-A1 |
| CATEGORY     | PLC Systems     |
| WEIGHT       | 1.0 kg          |

## TEST STAND

We have test stands developed by us, thanks to which we check whether the device is operational. They make sure that SIEMENS C79458-L2363-A1 is repaired.

FREE REPAIR COST ESTIMATION AND DEVICE PICK-UP