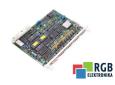

## Repair 6FM1726-3CW00 SIEMENS

We will repair every SIEMENS device. If you cannot find the device that interests you, please contact us. We collect the devices **free of charge** via a courier or in person, thanks to which we are able to carry out the repair within several hours. We will diagnose your equipment **for free**, and if you do not decide on our service, you will not incur any costs. We offer **24 months warranty** for all completed repairs. We are available 24/7, also at weekends and on holidays. **Call us 24/7:** <u>+48 71 750 09 77</u> and receive immediate help.

## SPECIFICATIONS

| MANUFACTURER | SIEMENS       |
|--------------|---------------|
| MODEL        | 6FM1726-3CW00 |
| CATEGORY     | PLC Systems   |
| SERIES       | WF 726        |
| WEIGHT       | 1.0 kg        |