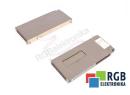

## Repair 6ES5305-7LA11 SIEMENS

We will repair every SIEMENS device. If you cannot find the device that interests you, please contact us. We collect the devices **free of charge** via a courier or in person, thanks to which we are able to carry out the repair within several hours. We will diagnose your equipment **for free**, and if you do not decide on our service, you will not incur any costs. We offer **24 months warranty** for all completed repairs. We are available 24/7, also at weekends and on holidays. **Call us 24/7:** <u>+48 71 750 09 77</u> and receive immediate help.

## SPECIFICATIONS

| MANUFACTURER | SIEMENS       |
|--------------|---------------|
| MODEL        | 6ES5305-7LA11 |
| CATEGORY     | PLC Systems   |
| SERIES       | SIMATIC S5    |
| WEIGHT       | 2.0 kg        |