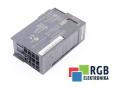

## Repair 6ES7138-4FB02-0AB0 SIEMENS

We will repair every SIEMENS device. If you cannot find the device that interests you, please contact us. We collect the devices **free of charge** via a courier or in person, thanks to which we are able to carry out the repair within several hours. We will diagnose your equipment **for free**, and if you do not decide on our service, you will not incur any costs. We offer **24 months warranty** for all completed repairs. We are available 24/7, also at weekends and on holidays. **Call us 24/7:** <u>+48 71 750 09 77</u> and receive immediate help.

## SPECIFICATIONS

| MANUFACTURER | SIEMENS            |
|--------------|--------------------|
| MODEL        | 6ES7138-4FB02-0AB0 |
| CATEGORY     | PLC Systems        |
| SERIES       | SIMATIC S7         |
| WEIGHT       | 1.0 kg             |