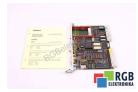

## SPECIFICATIONS

| MANUFACTURER | SIEMENS       |
|--------------|---------------|
| MODEL        | 6AV1242-0AB00 |
| CATEGORY     | PLC Systems   |
| SERIES       | SIMATIC S5    |
| WEIGHT       | 1.0 kg        |