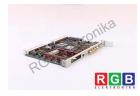

## SPECIFICATIONS

| MANUFACTURER | SIEMENS                                          |
|--------------|--------------------------------------------------|
| MODEL        | 6AV1242-0AB10                                    |
| CATEGORY     | PLC Systems                                      |
| SERIES       | SIMATIC S5                                       |
| DIMENSIONS   | 20.0 cm x 20.0 cm x 25.5 cm                      |
| WEIGHT       | 0.5 kg                                           |
| OTHER NAMES  | 6AV12420AB10   6AV1242 0AB10   6AV1242-<br>0AB10 |