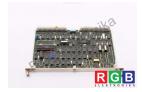

## Repair 6FX1111-0AN02 SIEMENS

We will repair every SIEMENS device. If you cannot find the device that interests you, please contact us. We collect the devices **free of charge** via a courier or in person, thanks to which we are able to carry out the repair within several hours. We will diagnose your equipment **for free**, and if you do not decide on our service, you will not incur any costs. We offer **24 months warranty** for all completed repairs. We are available 24/7, also at weekends and on holidays. **Call us 24/7:** <u>+48 71 750 09 77</u> and receive immediate help.

## SPECIFICATIONS

| MANUFACTURER | SIEMENS                                          |
|--------------|--------------------------------------------------|
| MODEL        | 6FX1111-0AN02                                    |
| CATEGORY     | PLC Systems                                      |
| SERIES       | Sinumerik                                        |
| DIMENSIONS   | 19.0 cm x 19.0 cm x 27.0 cm                      |
| WEIGHT       | 0.3 kg                                           |
| OTHER NAMES  | 6FX11110AN02   6FX1111 0AN02   6FX1111-<br>0AN02 |