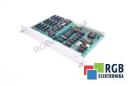

## Repair VDZ VDZ/E S605 C.N.I ROV322-RT480 SIEMENS

We will repair every SIEMENS device. If you cannot find the device that interests you, please contact us. We collect the devices free of charge via a courier or in person, thanks to which we are able to carry out the repair within several hours. We will diagnose your equipment for free, and if you do not decide on our service, you will not incur any costs. We offer 24 months warranty for all completed repairs. We are available 24/7, also at weekends and on holidays. Call us 24/7: +48 71 750 09 77 and receive immediate help.

## **SPECIFICATIONS**

MANUFACTURER SIEMENS

MODEL VDZ VDZ/E S605 C.N.I ROV322-RT480

CATEGORY PLC Systems

**DIMENSIONS** 18.0 cm x 18.0 cm x 26.0 cm

WEIGHT 0.6 kg