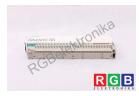

## SPECIFICATIONS

| MANUFACTURER | SIEMENS                                          |
|--------------|--------------------------------------------------|
| MODEL        | 6ES5490-7LA11                                    |
| CATEGORY     | PLC Systems                                      |
| DIMENSIONS   | 5.0 cm x 5.0 cm x 29.0 cm                        |
| WEIGHT       | 0.5 kg                                           |
| OTHER NAMES  | 6ES54907LA11   6ES5490 7LA11   6ES5490-<br>7LA11 |