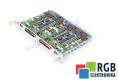

## Repair 6FX1122-8BD01 SIEMENS

We will repair every SIEMENS device. If you cannot find the device that interests you, please contact us. We collect the devices **free of charge** via a courier or in person, thanks to which we are able to carry out the repair within several hours. We will diagnose your equipment **for free**, and if you do not decide on our service, you will not incur any costs. We offer **24 months warranty** for all completed repairs. We are available 24/7, also at weekends and on holidays. **Call us 24/7:** <u>+48 71 750 09 77</u> and receive immediate help.

## SPECIFICATIONS

| MANUFACTURER | SIEMENS                                          |
|--------------|--------------------------------------------------|
| MODEL        | 6FX1122-8BD01                                    |
| CATEGORY     | PLC Systems                                      |
| SERIES       | Sinumerik                                        |
| DIMENSIONS   | 4.0 cm x 4.0 cm x 26.5 cm                        |
| WEIGHT       | 2.0 kg                                           |
| OTHER NAMES  | 6FX11228BD01   6FX1122 8BD01   6FX1122-<br>8BD01 |