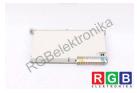

## SPECIFICATIONS

| MANUFACTURER | SIEMENS                                          |
|--------------|--------------------------------------------------|
| MODEL        | 6ES5434-4UA12                                    |
| CATEGORY     | PLC Systems                                      |
| SERIES       | SIMATIC S5                                       |
| DIMENSIONS   | 26.0 cm x 26.0 cm x 20.0 cm                      |
| WEIGHT       | 0.44 kg                                          |
| OTHER NAMES  | 6ES54344UA12   6ES5434 4UA12   6ES5434-<br>4UA12 |