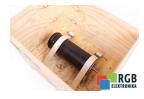

## Repair 4414129285 ABB

We will repair every ABB device. If you cannot find the device that interests you, please contact us. We collect the devices **free of charge** via a courier or in person, thanks to which we are able to carry out the repair within several hours. We will diagnose your equipment **for free**, and if you do not decide on our service, you will not incur any costs. We offer **24 months warranty** for all completed repairs. We are available 24/7, also at weekends and on holidays. **Call us 24/7:** <u>+48 71 750 09 77</u> and receive immediate help.

## SPECIFICATIONS

| MANUFACTURER | ABB              |
|--------------|------------------|
| MODEL        | 4414129285       |
| CATEGORY     | AC and DC motors |
| WEIGHT       | 10.0 kg          |