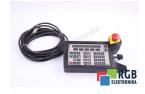

## SPECIFICATIONS

| MANUFACTURER | ABB             |
|--------------|-----------------|
| MODEL        | IRB2000         |
| CATEGORY     | Operator panels |
| WEIGHT       | 3.0 kg          |