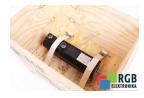

## Repair LC320TER0002 ABB

We will repair every ABB device. If you cannot find the device that interests you, please contact us. We collect the devices **free of charge** via a courier or in person, thanks to which we are able to carry out the repair within several hours. We will diagnose your equipment **for free**, and if you do not decide on our service, you will not incur any costs. We offer **24 months warranty** for all completed repairs. We are available 24/7, also at weekends and on holidays. **Call us 24/7:** <u>+48 71 750 09 77</u> and receive immediate help.

## SPECIFICATIONS

| MANUFACTURER | ABB              |  |
|--------------|------------------|--|
| MODEL        | LC320TER0002     |  |
| CATEGORY     | AC and DC motors |  |
| WEIGHT       | 8.0 kg           |  |