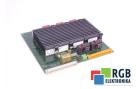

## SPECIFICATIONS

| ABB                         |
|-----------------------------|
| DSQC236A                    |
| PLC Systems                 |
| 22.0 cm x 22.0 cm x 23.0 cm |
| 0.5 kg                      |
| DSQC236A   DSQC 236A        |
|                             |