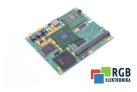

## Repair 18008-0000-06-1BR1 KONTRON

We will repair every KONTRON device. If you cannot find the device that interests you, please contact us. We collect the devices **free of charge** via a courier or in person, thanks to which we are able to carry out the repair within several hours. We will diagnose your equipment **for free**, and if you do not decide on our service, you will not incur any costs. We offer **24 months warranty** for all completed repairs. We are available 24/7, also at weekends and on holidays. **Call us 24/7:** <u>+48 71</u> <u>750 09 77</u> and receive immediate help.

## SPECIFICATIONS

| MANUFACTURER | KONTRON              |
|--------------|----------------------|
| MODEL        | 18008-0000-06-1BR1   |
| CATEGORY     | Industrial computers |
| WEIGHT       | 1.0 kg               |

## TEST STAND

We have test stands developed by us, thanks to which we check whether the device is operational. They make sure that KONTRON 18008-0000-06-1BR1 is repaired.

FREE REPAIR COST ESTIMATION AND DEVICE PICK-UP