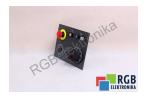

## **SPECIFICATIONS**

MANUFACTURER FANUC

MODEL A02B-0236-C236 CATEGORY Operator panels

WEIGHT 2.0 kg

OTHER NAMES A02B0236C236 | A02B0236 C236 | A02B0236-

> C236 | A02B 0236C236 | A02B 0236 C236 | A02B 0236-C236 | A02B-0236C236 | A02B-0236 C236 |

A02B-0236-C236