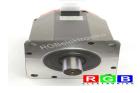

## Repair A06B-0152-B075#707 FANUC

We will repair every FANUC device. If you cannot find the device that interests you, please contact us. We collect the devices **free of charge** via a courier or in person, thanks to which we are able to carry out the repair within several hours. We will diagnose your equipment **for free**, and if you do not decide on our service, you will not incur any costs. We offer **24 months warranty** for all completed repairs. We are available 24/7, also at weekends and on holidays. **Call us 24/7:** <u>+48 71 750 09 77</u> and receive immediate help.

## SPECIFICATIONS

| MANUFACTURER | FANUC                                                                                                                                                                                            |
|--------------|--------------------------------------------------------------------------------------------------------------------------------------------------------------------------------------------------|
| MODEL        | A06B-0152-B075#707                                                                                                                                                                               |
| CATEGORY     | AC and DC motors                                                                                                                                                                                 |
| WEIGHT       | 31.0 kg                                                                                                                                                                                          |
| OTHER NAMES  | A06B0152B075#707   A06B0152 B075#707  <br>A06B0152-B075#707   A06B 0152B075#707  <br>A06B 0152 B075#707   A06B 0152-B075#707  <br>A06B-0152B075#707   A06B-0152 B075#707  <br>A06B-0152-B075#707 |