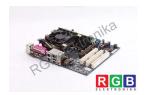

## Repair 886LCD-M/FLEX KONTRON

We will repair every KONTRON device. If you cannot find the device that interests you, please contact us. We collect the devices free of charge via a courier or in person, thanks to which we are able to carry out the repair within several hours. We will diagnose your equipment for free, and if you do not decide on our service, you will not incur any costs. We offer 24 months warranty for all completed repairs. We are available 24/7, also at weekends and on holidays. Call us 24/7: +48 71 750 09 77 and receive immediate help.

## **SPECIFICATIONS**

MANUFACTURER KONTRON

MODEL 886LCD-M/FLEX CATEGORY Industrial computers

**DIMENSIONS** 19.0 cm x 19.0 cm x 23.0 cm

WEIGHT 0.8 kg

OTHER NAMES 886LCDMFLEX | 886LCDM FLEX |

> 886LCDM/FLEX | 886LCD MFLEX | 886LCD M FLEX | 886LCD M/FLEX | 886LCD-MFLEX | 886LCD-M FLEX | 886LCD-M/FLEX