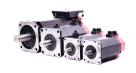

## Repair A06B-1446-B210#0209 FANUC

We will repair every FANUC device. If you cannot find the device that interests you, please contact us. We collect the devices **free of charge** via a courier or in person, thanks to which we are able to carry out the repair within several hours. We will diagnose your equipment **for free**, and if you do not decide on our service, you will not incur any costs. We offer **24 months warranty** for all completed repairs. We are available 24/7, also at weekends and on holidays. **Call us 24/7:** <u>+48 71 750 09 77</u> and receive immediate help.

## SPECIFICATIONS

| MANUFACTURER | FANUC               |
|--------------|---------------------|
| MODEL        | A06B-1446-B210#0209 |
| CATEGORY     | AC and DC motors    |
| WEIGHT       | 19.0 kg             |