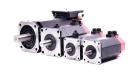

## Repair A06B-1416-B207#0009 FANUC

We will repair every FANUC device. If you cannot find the device that interests you, please contact us. We collect the devices **free of charge** via a courier or in person, thanks to which we are able to carry out the repair within several hours. We will diagnose your equipment **for free**, and if you do not decide on our service, you will not incur any costs. We offer **24 months warranty** for all completed repairs. We are available 24/7, also at weekends and on holidays. **Call us 24/7:** <u>+48 71 750 09 77</u> and receive immediate help.

## SPECIFICATIONS

| MANUFACTURER | FANUC               |
|--------------|---------------------|
| MODEL        | A06B-1416-B207#0009 |
| CATEGORY     | AC and DC motors    |
| WEIGHT       | 19.0 kg             |