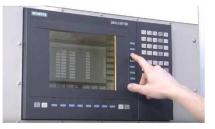

## TEST STAND

We have test stands developed by us, thanks to which we check whether the device is operational. They make sure that FANUC A06B-1412-B150#0Z02 is repaired.

FREE REPAIR COST ESTIMATION AND DEVICE PICK-UP