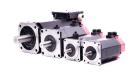

## SPECIFICATIONS

| MANUFACTURER | FANUC            |
|--------------|------------------|
| MODEL        | A06B-1405-B101   |
| CATEGORY     | AC and DC motors |
| WEIGHT       | 19.0 kg          |