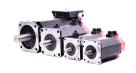

## Repair A06B-1332-B394#0041 FANUC

We will repair every FANUC device. If you cannot find the device that interests you, please contact us. We collect the devices **free of charge** via a courier or in person, thanks to which we are able to carry out the repair within several hours. We will diagnose your equipment **for free**, and if you do not decide on our service, you will not incur any costs. We offer **24 months warranty** for all completed repairs. We are available 24/7, also at weekends and on holidays. **Call us 24/7:** <u>+48 71 750 09 77</u> and receive immediate help.

## SPECIFICATIONS

| MANUFACTURER | FANUC               |
|--------------|---------------------|
| MODEL        | A06B-1332-B394#0041 |
| CATEGORY     | AC and DC motors    |
| WEIGHT       | 19.0 kg             |