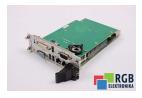

## Repair CP307-LDT2 KONTRON

We will repair every KONTRON device. If you cannot find the device that interests you, please contact us. We collect the devices **free of charge** via a courier or in person, thanks to which we are able to carry out the repair within several hours. We will diagnose your equipment **for free**, and if you do not decide on our service, you will not incur any costs. We offer **24 months warranty** for all completed repairs. We are available 24/7, also at weekends and on holidays. **Call us 24/7:** <u>+48 71</u> <u>750 09 77</u> and receive immediate help.

## SPECIFICATIONS

| MANUFACTURER | KONTRON     |
|--------------|-------------|
| MODEL        | CP307-LDT2  |
| CATEGORY     | PLC Systems |
| WEIGHT       | 1.0 kg      |

## TEST STAND

We have test stands developed by us, thanks to which we check whether the device is operational. They make sure that KONTRON CP307-LDT2 is repaired.

FREE REPAIR COST ESTIMATION AND DEVICE PICK-UP