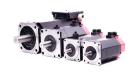

## Repair A06B-1002-B100 FANUC

We will repair every FANUC device. If you cannot find the device that interests you, please contact us. We collect the devices **free of charge** via a courier or in person, thanks to which we are able to carry out the repair within several hours. We will diagnose your equipment **for free**, and if you do not decide on our service, you will not incur any costs. We offer **24 months warranty** for all completed repairs. We are available 24/7, also at weekends and on holidays. **Call us 24/7:** <u>+48 71 750 09 77</u> and receive immediate help.

## SPECIFICATIONS

| MANUFACTURER | FANUC            |
|--------------|------------------|
| MODEL        | A06B-1002-B100   |
| CATEGORY     | AC and DC motors |
| WEIGHT       | 19.0 kg          |