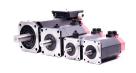

## Repair A06B-0440-K692 FANUC

We will repair every FANUC device. If you cannot find the device that interests you, please contact us. We collect the devices **free of charge** via a courier or in person, thanks to which we are able to carry out the repair within several hours. We will diagnose your equipment **for free**, and if you do not decide on our service, you will not incur any costs. We offer **24 months warranty** for all completed repairs. We are available 24/7, also at weekends and on holidays. **Call us 24/7:** <u>+48 71 750 09 77</u> and receive immediate help.

## SPECIFICATIONS

| MANUFACTURER | FANUC            |
|--------------|------------------|
| MODEL        | A06B-0440-K692   |
| CATEGORY     | AC and DC motors |
| WEIGHT       | 19.0 kg          |