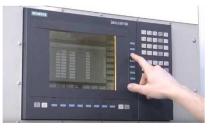

## TEST STAND

We have test stands developed by us, thanks to which we check whether the device is operational. They make sure that FANUC A06B-0440-B414#1002 is repaired.

FREE REPAIR COST ESTIMATION AND DEVICE PICK-UP