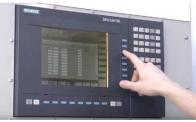

## TEST STAND

We have test stands developed by us, thanks to which we check whether the device is operational. They make sure that FANUC A06B-0440-B022#A240 is repaired.

FOR THE ENTIRE DEVICE

FREE REPAIR COST ESTIMATION AND DEVICE PICK-UP