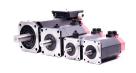

## Repair A06B-0410-B932 FANUC

We will repair every FANUC device. If you cannot find the device that interests you, please contact us. We collect the devices **free of charge** via a courier or in person, thanks to which we are able to carry out the repair within several hours. We will diagnose your equipment **for free**, and if you do not decide on our service, you will not incur any costs. We offer **24 months warranty** for all completed repairs. We are available 24/7, also at weekends and on holidays. **Call us 24/7:** <u>+48 71 750 09 77</u> and receive immediate help.

## SPECIFICATIONS

| MANUFACTURER | FANUC            |
|--------------|------------------|
| MODEL        | A06B-0410-B932   |
| CATEGORY     | AC and DC motors |
| WEIGHT       | 19.0 kg          |