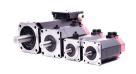

## Repair A06B-0410-B901 FANUC

We will repair every FANUC device. If you cannot find the device that interests you, please contact us. We collect the devices **free of charge** via a courier or in person, thanks to which we are able to carry out the repair within several hours. We will diagnose your equipment **for free**, and if you do not decide on our service, you will not incur any costs. We offer **24 months warranty** for all completed repairs. We are available 24/7, also at weekends and on holidays. **Call us 24/7:** <u>+48 71 750 09 77</u> and receive immediate help.

## SPECIFICATIONS

| MANUFACTURER | FANUC            |
|--------------|------------------|
| MODEL        | A06B-0410-B901   |
| CATEGORY     | AC and DC motors |
| WEIGHT       | 19.0 kg          |